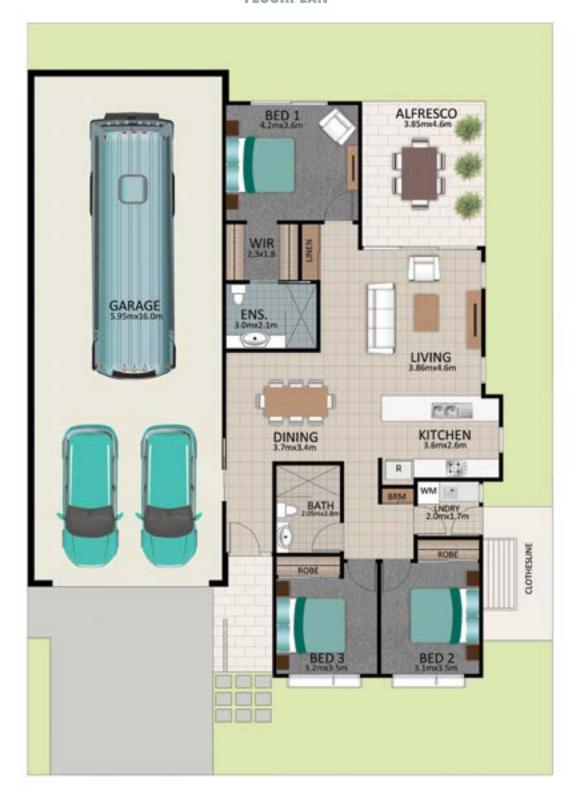

#### Areas (estimated metric m²)

| Garage (RV/car/boat) | 102.3 |
|----------------------|-------|
| Living               | 126.6 |
| Alfresco             | 17.8  |

Indicative floor plan (on reverse)

# WATSON

This is an indicative floor plan that may vary depending on which lot is selected. Site, lot conditions, supplier variations and council requirements may result in alterations to the house design as depicted. Minor variations in window size and shape could change for privacy and lighting reasons, screens may be added or removed to suit orientation, gate houses may be added or deleted to improve streetscape. June 2018.