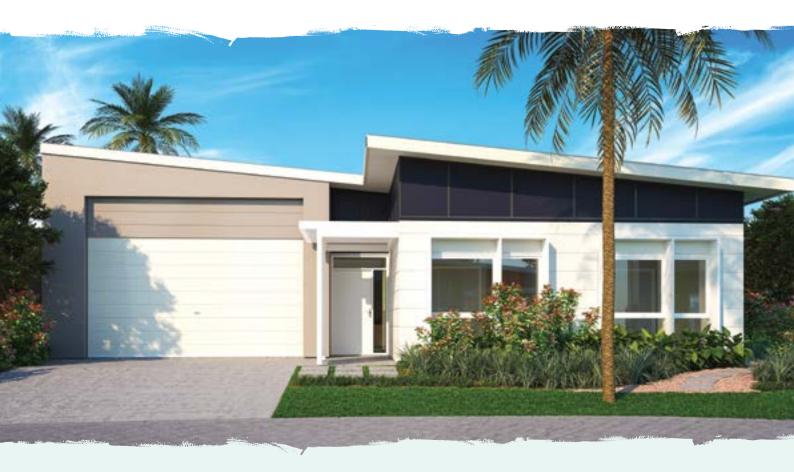

## WATSON

#### Areas (estimated metric m²)

| Garage (RV/car/boat) | 102.3 |
|----------------------|-------|
| Living               | 126.6 |
| Alfresco             | 17.8  |

Indicative floor plan (on reverse)