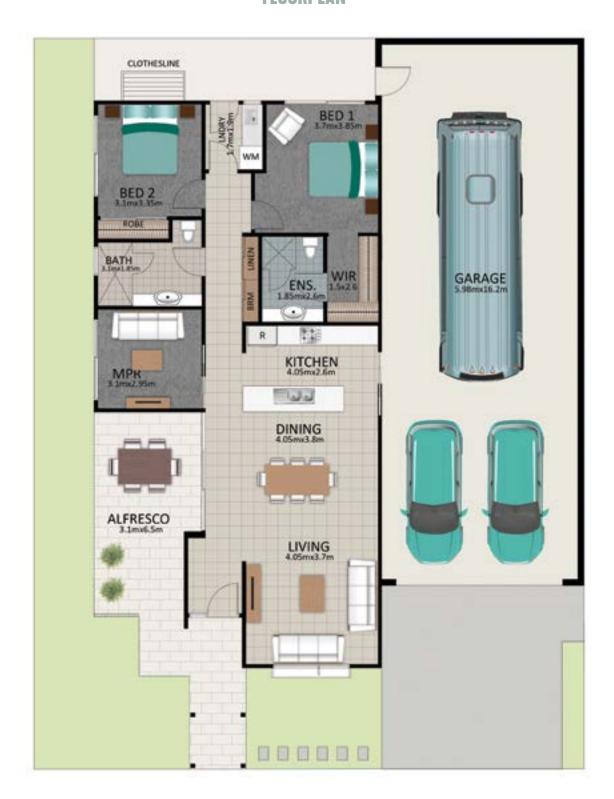

# WALTON FLOORPLAN

This is an indicative floor plan that may vary depending on which lot is selected. Site, lot conditions, supplier variations and council requirements may result in alterations to the house design as depicted. Minor variations in window size and shape could change for privacy and lighting reasons, screens may be added or removed to suit orientation, gate houses may be added or deleted to improve streetscape. June 2018.

#### Areas (estimated metric m²)

| Garage (RV/car/boat) | 105.3 |
|----------------------|-------|
| Living               | 124.2 |
| Alfresco             | 19.4  |

Indicative floor plan (on reverse)

MPR = Multi Purpose Room