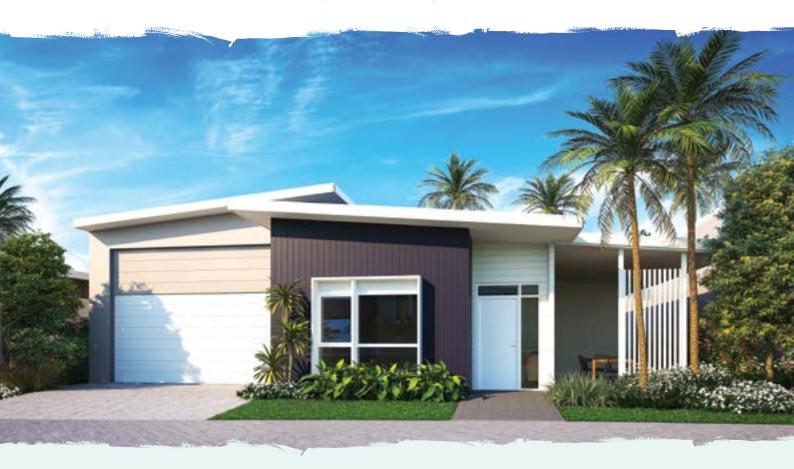

## WALTON

#### Areas (estimated metric m²)

| Garage (RV/car/boat) | 105.3 |
|----------------------|-------|
| Living               | 124.2 |
| Alfresco             | 19.4  |

Indicative floor plan (on reverse)

MPR = Multi Purpose Room