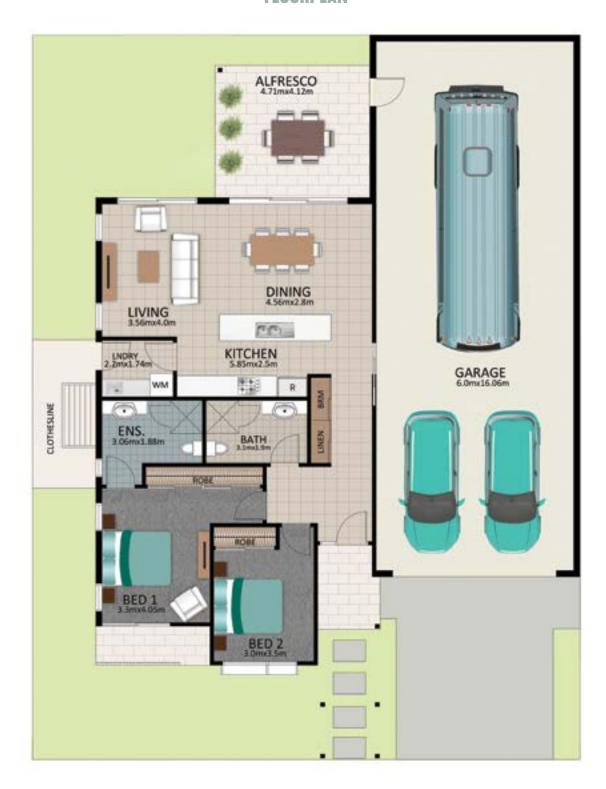

#### Areas (estimated metric m²)

| Garage (RV/car/boat) | 103.6 |
|----------------------|-------|
| Living               | 108.9 |
| Alfresco             | 19.0  |

Indicative floor plan (on reverse)

# TAYLOR FLOORPLAN

This is an indicative floor plan that may vary depending on which lot is selected. Site, lot conditions, supplier variations and council requirements may result in alterations to the house design as depicted. Minor variations in window size and shape could change for privacy and lighting reasons, screens may be added or removed to suit orientation, gate houses may be added or deleted to improve streetscape. June 2018.