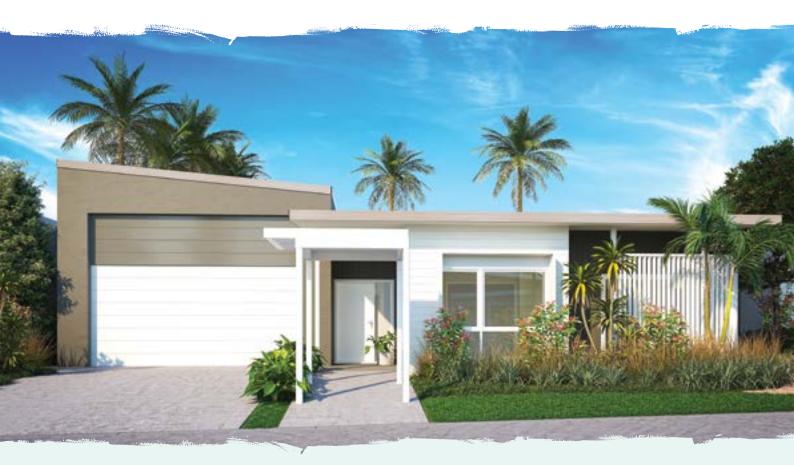

#### **LOT 109**

## **TAYLOR**

#### Areas (estimated metric m²)

| Garage (RV/car/boat) | 103.6 |
|----------------------|-------|
| Living               | 108.9 |
| Alfresco             | 19.0  |

Indicative floor plan (on reverse)