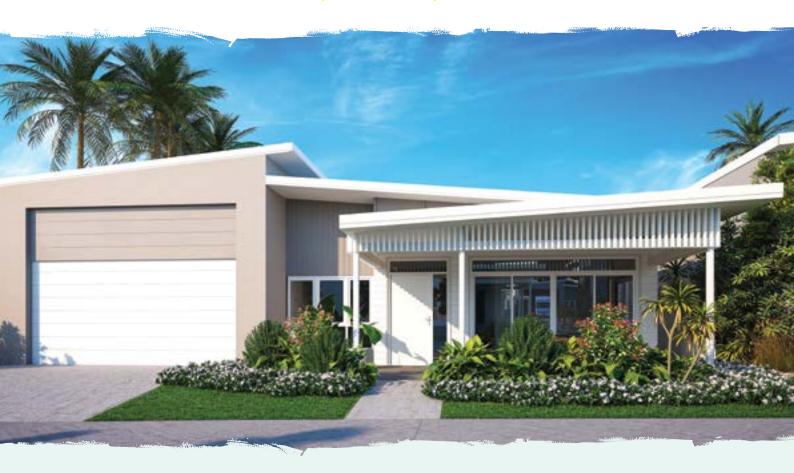

# **MORRISON**

#### Areas (estimated metric m2)

| Garage (RV/car/boat) | 102.1 |
|----------------------|-------|
| Living               | 113.2 |
| Alfresco             | 19.6  |

Indicative floor plan (on reverse)

MPR = Multi Purpose Room