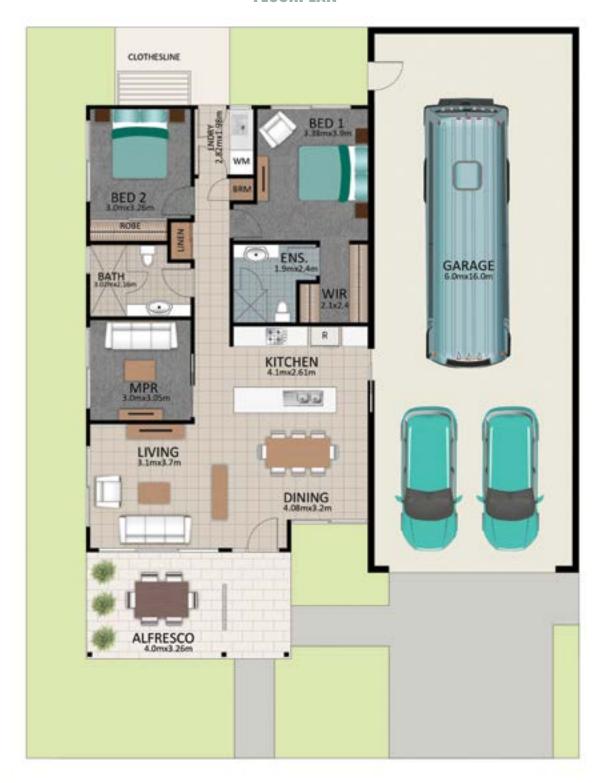

# **MORRISON**

**FLOORPLAN** 

This is an indicative floor plan that may vary depending on which lot is selected. Site, lot conditions, supplier variations and council requirements may result in alterations to the house design as depicted. Minor variations in window size and shape could change for privacy and lighting reasons, screens may be added or removed to suit orientation, gate houses may be added or deleted to improve streetscape. June 2018.

#### Areas (estimated metric m2)

| Garage (RV/car/boat) | 102.1 |
|----------------------|-------|
| Living               | 113.2 |
| Alfresco             | 19.6  |

Indicative floor plan (on reverse)

MPR = Multi Purpose Room