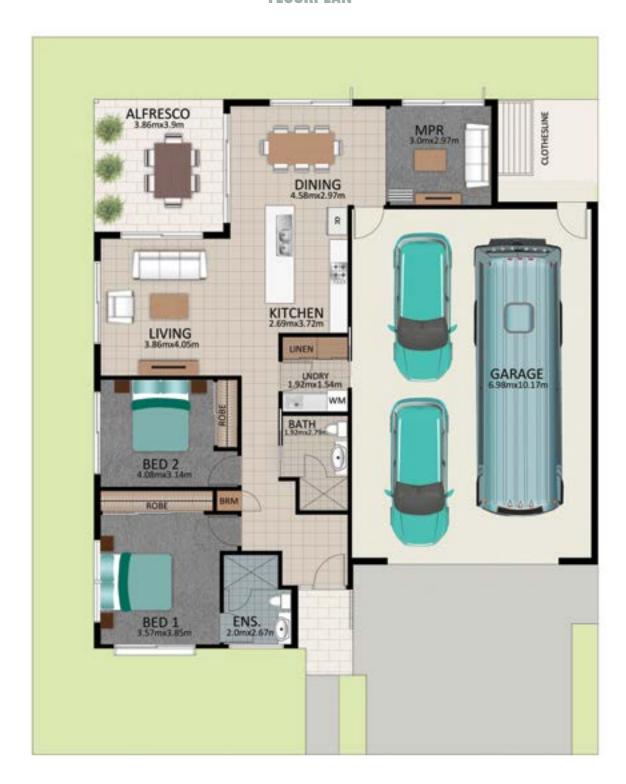

#### Areas (estimated metric m2)

| Garage (RV/car/boat) | 78.4  |
|----------------------|-------|
| Living               | 115.3 |
| Alfresco             | 14.6  |

Indicative floor plan (on reverse)

MPR = Multi Purpose Room

### **FLOORPLAN**

This is an indicative floor plan that may vary depending on which lot is selected. Site, lot conditions, supplier variations and council requirements may result in alterations to the house design as depicted. Minor variations in window size and shape could change for privacy and lighting reasons, screens may be added or removed to suit orientation, gate houses may be added or deleted to improve streetscape. June 2018.