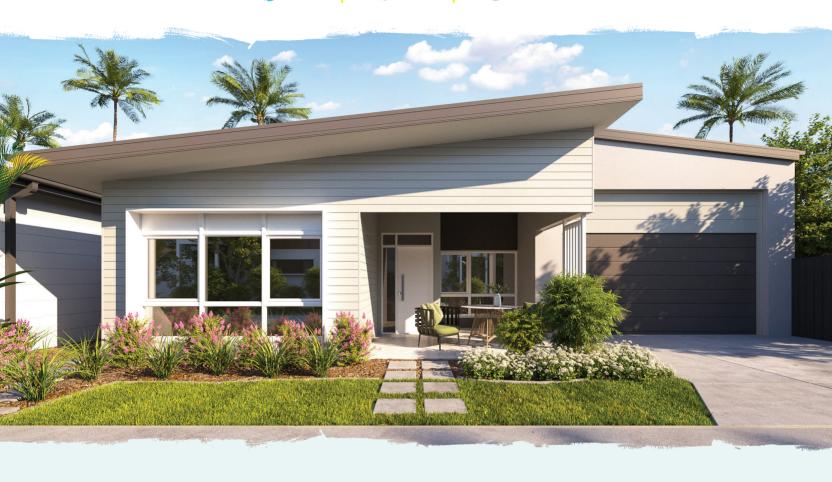

MPR = Multi Purpose Room

the Kennard

The Kennard is a beautifully designed two-bedroom home with multi purpose room, that maximises light with raked ceiling over the dining area and expanding into a private side alfresco area. This home design takes full advantage of aspect, with an extra front patio area that enhances the welcoming entrance. Enjoy the designer kitchen with all the modern conveniences and style including European appliances, stone benchtops and refrigerator with water access point. The luxury continues with two bathrooms boasting stone benchtops and frameless, walkin showers. Additional abundant and handy features include four zones of air conditioning for smart energy consumption, convenient ceiling fans throughout, extra multi-purpose room, internal laundry, 16 x 6m garage, which includes a 3.6m opening, plus security of side gate and Colourbond fencing.