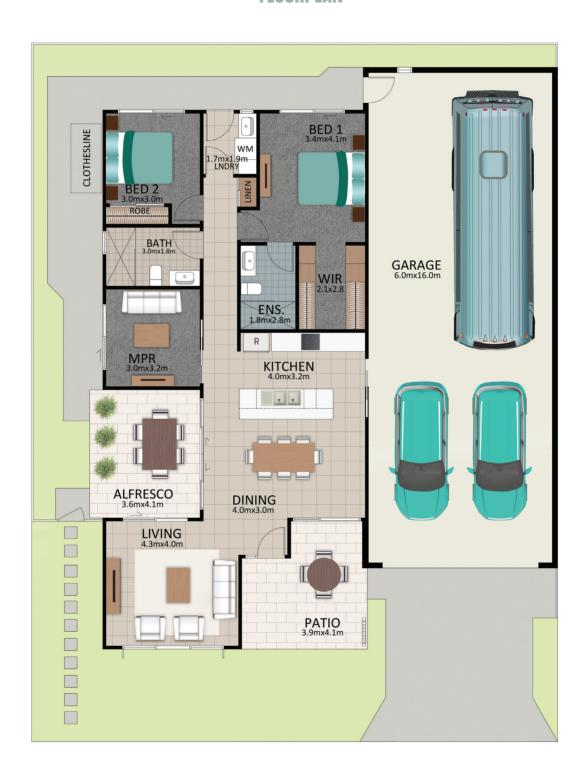

## Areas (estimated metric m²)

| Garage (RV/car/boat) | 102 |
|----------------------|-----|
| Living               | 120 |
| Alfresco             | 15  |
| Patio                | 15  |

Indicative floor plan (on reverse)

MPR = Multi Purpose Room

the Kennard

The Kennard is a beautifully designed two-bedroom home with multi purpose room, that maximises light with raked ceiling over the dining area and expanding into a private side alfresco area. This home design takes full advantage of aspect, with an extra front patio area that enhances the welcoming entrance. Enjoy the designer kitchen with all the modern conveniences and style including European appliances, stone benchtops and refrigerator with water access point. The luxury continues with two bathrooms boasting stone benchtops and frameless, walkin showers. Additional abundant and handy features include four zones of air conditioning for smart energy consumption, convenient ceiling fans throughout, extra multi-purpose room, internal laundry, 16 x 6m garage, which includes a 3.6m opening, plus security of side gate and Colourbond fencing.

## **FLOORPLAN**

This is an indicative floor plan that may vary depending on which lot is selected. Site, lot conditions, supplier variations and council requirements may result in alterations to the house design as depicted. Minor variations in window size and shape could change for privacy and lighting reasons, screens may be added or removed to suit orientation, gate houses may be added or deleted to improve streetscape. Internal dimensions are indicative only and do not necessarily reflect overall GFA. April 2021.